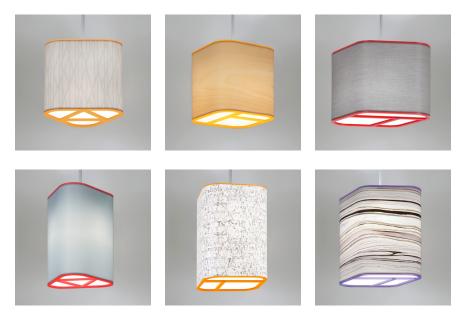

#### **Key Features:**

- Distinctive geometric shapes
- Slightly recessed bottom acrylic
  - 11 Vivid accent colors
- Full selection of Lumenate® diffusers available
  - Looks great singly or in clusters
- LED lamping provides health and wellness benefits

#### Sizes Available:

8" H x 8" W 12" H x 8" W

Your Choice of Our Broad Range of Diffuser Colors and Patterns With 11 Colorful Acrylic Accent Options