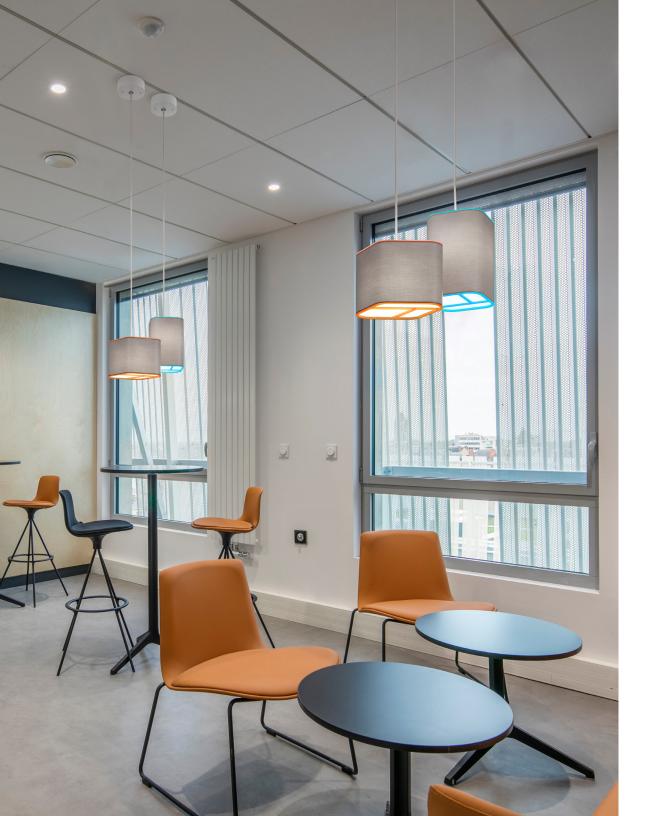

# VividLite DECO

With its geometrically shaped, vibrantly colored presentation, VividLite DECO allows you to create dramatic arrays of color and light or to accentuate a singular lighting showpiece.

## **VividLite DECO**

Imagine designing your own pattern with lights, shapes, sizes and colors; cascading from the ceiling and taking you on a dramatic adventure through the striking visuals these luminaires create. By adding a touch of contemporary style, you can beautifully transform and complement any space.