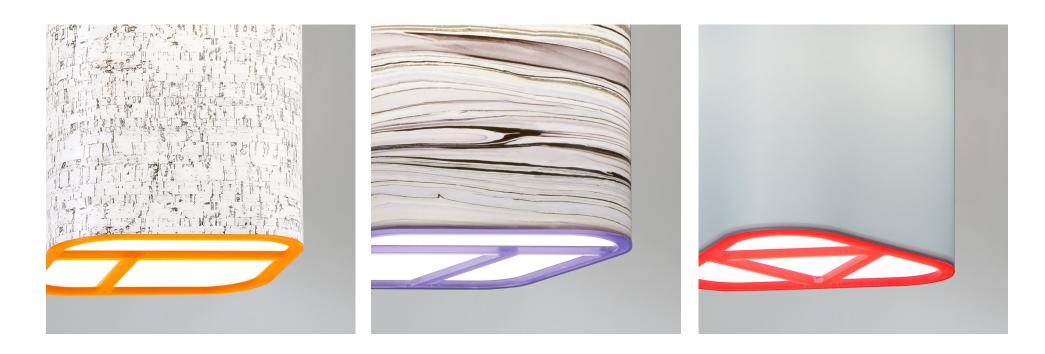

# VividLite DECO

With its geometrically shaped, vibrantly colored presentation, VividLite DECO allows you to create dramatic arrays of color and light or to accentuate a singular lighting showpiece.

#### **Key Features:**

- Distinctive geometric shapes
- Slightly recessed bottom acrylic
  - 11 Vivid accent colors
- Full selection of Lumenate® diffusers available
  - Looks great singly or in clusters
- LED lamping provides health and wellness benefits

#### Sizes Available:

8" H x 8" W 12" H x 8" W

Your Choice of Our Broad Range of Diffuser Colors and Patterns With 11 Colorful Acrylic Accent Options

## **VividLite DECO**

Imagine designing your own pattern with lights, shapes, sizes and colors; cascading from the ceiling and taking you on a dramatic adventure through the striking visuals these luminaires create. By adding a touch of contemporary style, you can beautifully transform and complement any space.