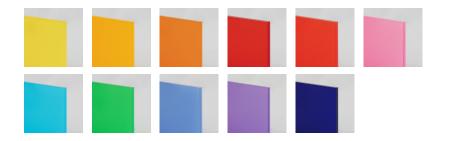

#### **Accent Colors**

#### **Key Features:**

- Distinctive geometric shapes
- Slightly recessed bottom acrylic
  - 11 Vivid accent colors
- Full selection of Lumenate® diffusers available
  - Looks great singly or in clusters
- LED lamping provides health and wellness benefits

#### Sizes Available:

8" H x 8" W 12" H x 8" W

Your Choice of Our Broad Range of Diffuser Colors and Patterns With 11 Colorful Acrylic Accent Options