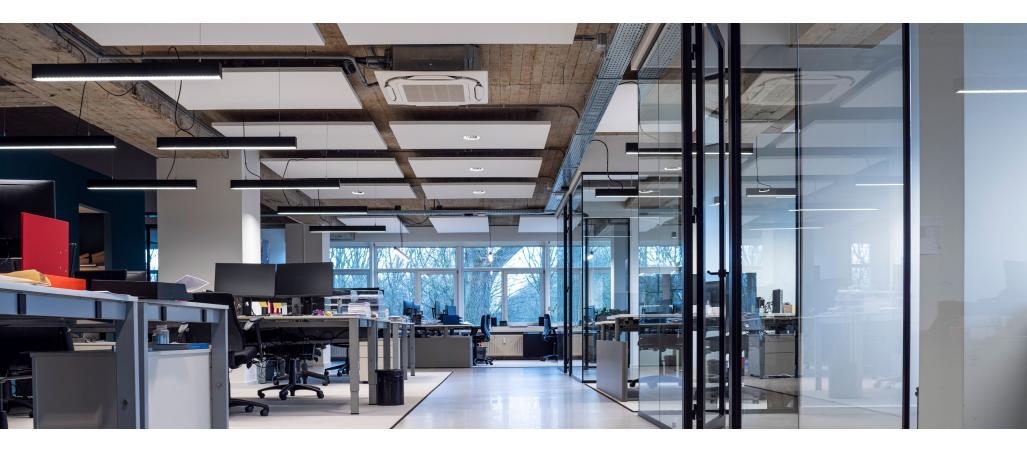

# Lighting Your Vision with Visioneering and Us!

Effective lighting is crucial for the success of interior architectural design, impacting aesthetics, functionality, and having universal significance across spaces. Visioneering<sup>®</sup>, is a versatile line of LED architectural luminaires that can be tailored to realize design concepts while meeting essential lighting requirements. As a premium lighting brand, Visioneering specializes in providing lighting solutions for a wide range of applications, including commercial, industrial, architectural, recreational, retail, and many more.

## **Visioneering's Architectural Lighting Solutions**

Visioneering's architectural luminaires not only utilize the highest quality raw materials but also integrate leading-edge technology, intuitive functionality, optimal performance, and enhanced connectivity. This ultimately results in better lighting for the space and improved well-being for its occupants.