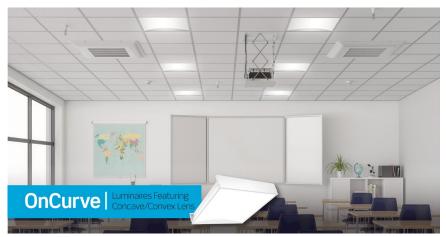

OnCurve Series is a family of fully luminous troffers providing dynamic styling and optimal illumination. OnCurve's two soft curved lens options provide low glare illumination and high visual comfort.

The OnCurve Wave The Wave features a combination of curved convex and concave lenses that bring organic flow and modern styling to any architectural space. Create a grand ceiling visual with the 4x4 and, for a more refined appearance, incorporate the 2x4.