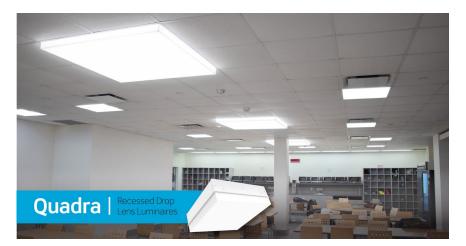

This Drop Lens luminaire is fabricated with an opal white acrylic lens designed for even illumination across the entire

Create recessed silhouettes with the Outline Series of geometrically shaped Visioneering luminaires. Featuring a one-piece continuous lens and multiple configurable options, the Outline Series combines modern styling with high visual comfort.

surface. The Quadra is available in flush mount, 1", 2", 3" or 4" drop lens options. It features clean and crisp corners with no visible hardware which enhances the architectural appeal of any modern space.