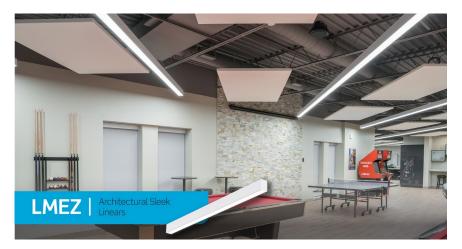

The LMEZ linear architectural luminaires are offered in multiple size profiles and lens options that provide a sleek and clean design for modern spaces.

Bevel showcases a contemporary design that provides subtle architectural flair to any ceiling. This recessed troffer features two angled lenses and a flat center rail which add depth and visual comfort while providing excellent controls and integrated lighting technology options.