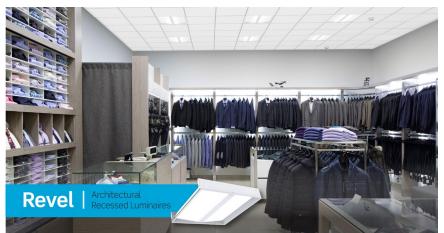

The Revel caters to modern spaces by providing a clean design and architectural appeal. Having two angled lenses and a sloped housing generates optimal illumination. This stylish luminaire features advanced controls and lighting technology options that provide tailored functionality for a wide range of applications.