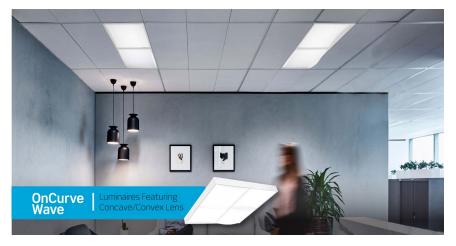

OnCurve Series is a family of fully luminous troffers providing dynamic styling and optimal illumination. OnCurve's two soft curved lens options provide low glare illumination and high visual comfort.

The OnCurve Wave The Wave features a combination of curved convex and concave lenses that bring organic flow and modern styling to any architectural space. Create a grand ceiling visual with the 4x4 and, for a more refined appearance, incorporate the 2x4.