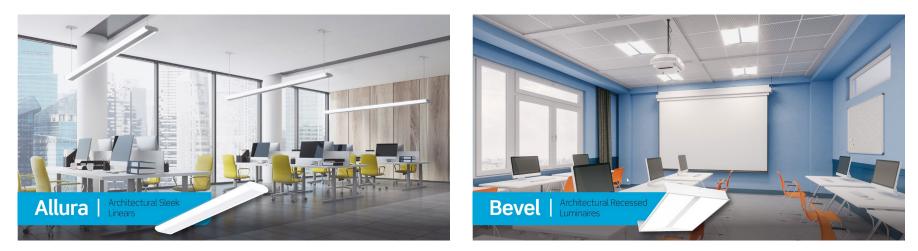

The ALLURA Series is a premium-grade pendent mounted luminaire featuring an architectural slim profile with soft curves and bi-directional illumination to enhance the visual space while offering endless design configurations.

The LMEZ linear architectural luminaires are offered in multiple size profiles and lens options that provide a sleek and clean design for modern spaces.

Bevel showcases a contemporary design that provides subtle architectural flair to any ceiling. This recessed troffer features two angled lenses and a flat center rail which add depth and visual comfort while providing excellent controls and integrated lighting technology options.