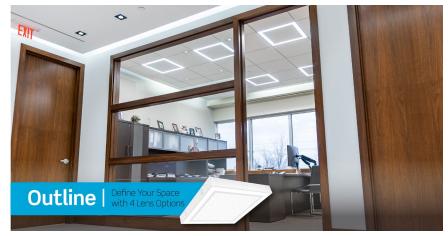

This Drop Lens luminaire is fabricated with an opal white acrylic lens designed for even illumination across the entire

Create recessed silhouettes with the Outline Series of geometrically shaped Visioneering luminaires. Featuring a one-piece continuous lens and multiple configurable options, the Outline Series combines modern styling with high visual comfort.