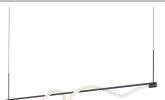

## **DESCRIPTION**

The Cursive linear pendant is a fluid signature of light, formed by an effortless acrylic form dancing around a center rod, suspended by two cables. Available in a black metal finish, this pendant offers soft ambient light diffused by a frosted lens.