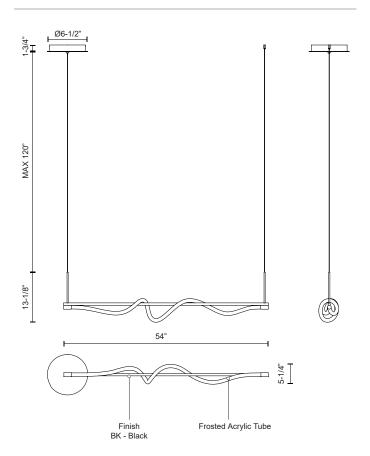

## **SPECIFICATION DETAILS**

\* For custom options, consult factory for details.

| Fixture Dimensions   | L54" x W5-1/4" x H13-1/8"                                  |
|----------------------|------------------------------------------------------------|
| Light Source         | LED                                                        |
| Wattage              | 25W                                                        |
| Total Lumens         | 2625lm                                                     |
| Delivered Lumens     | BK-2358lm                                                  |
| Voltage              | 120V                                                       |
| Color Temperature    | 3000K                                                      |
| CRI (Ra)             | >90                                                        |
| Optional Color Temps | 2700K - 5000K Available, Minimum Order Quantities<br>Apply |
| LED Rated Life       | 50,000 hours                                               |
| Dimming              | 100% - 10%, TRIAC or ELV Dimmer (Not Included)             |
| Diffuser Details     | Frosted Acrylic                                            |
| Adjustable           | Yes                                                        |
| Wire Length          | 120" Max                                                   |
| Wire Type            | Color Matching Coaxial Wire                                |
| Location             | Dry                                                        |
| Warranty             | 5 Years                                                    |
| Canopy Dimensions    | D6-1/2" x H1-3/4"                                          |