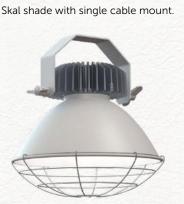

Old world charm, New world technologies.

Industriale Series

Domo

Skal

Kasa

PATHWAY LIGHTING

Petite

Skal shade with bail and wire cage.

Skal shade with bail and wire cage.

Domo style acrylic refractor with bail and rigid pipe stem mount.

Kasa shade with single cable mount.

Similar Products Estilo Series