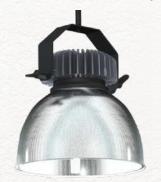

Petite acrylic shade with bail mount and rigid pipe stem. Bail adjust and locks with wing nuts.

Domo split shade for up light. Single cable mount.