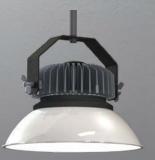

Petite acrylic shade with bail mount and rigid pipe stem. Bail adjust and locks with wing nuts.

Domo split shade for up light. Single cable mount.