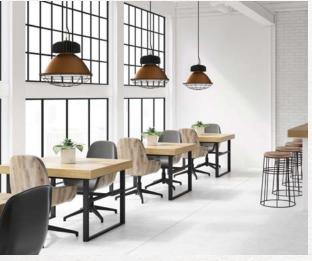

- Perfect for loft spaces, retail stores, restaurants and office spaces.
- Max output at 10,000 lumens.
- Utilizes an internal dome-shaped cover to spread light rays and obscure the LED engine.
- Various mounting options include: bail with modern wing nut; rigid pipe stem; flexible single aviation cable; power hook.