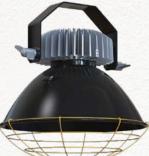

## **Industriale Series**

- Four shade style options: Domo; Skal; Kasa; and Petite.
- Wire cage and glass lens accessories available for the Skal shade.
- Custom finishes.
- Ceiling canopy houses LED driver and DMX controls.
- Available with Pathway Lighting's CentralDrive<sup>®</sup> (remote driver) system.
- Emergency (IEM) option also available.