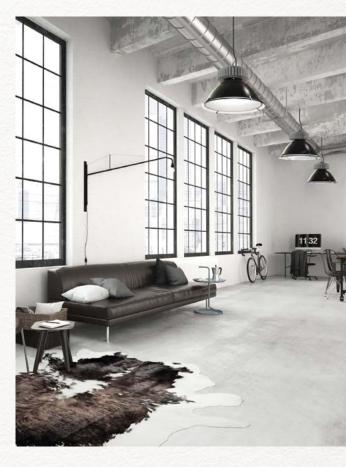

- Perfect for loft spaces, retail stores, restaurants and office spaces.
- Max output at 10,000 lumens.
- Utilizes an internal dome-shaped cover to spread light rays and obscure the LED engine.
- Various mounting options include: bail with modern wing nut; rigid pipe stem; flexible single aviation cable; power hook.