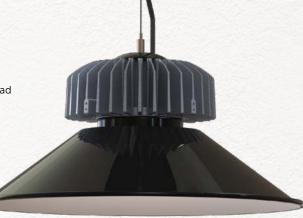

Old world charm, New world technologies.

Industriale Series

Domo

Skal

Kasa

PATHWAY LIGHTING

Petite

Skal shade with bail and wire cage.

Skal shade with bail and wire cage.

Domo style acrylic refractor with bail and rigid pipe stem mount.

Kasa shade with single cable mount.

Similar Products Estilo Series