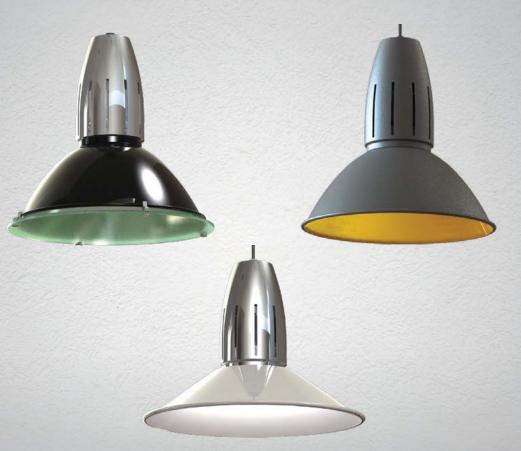

Petite acrylic shade with bail mount and rigid pipe stem. Bail adjust and locks with wing nuts.

Domo split shade for up light. Single cable mount.

Skal shade with bail and wire cage.

Domo style acrylic refractor with bail and rigid pipe stem mount.

Kasa shade with single cable mount.

Similar Products Estilo Series