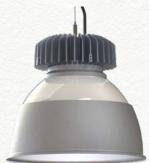

Petite acrylic shade with bail mount and rigid pipe stem. Bail adjust and locks with wing nuts.

Domo split shade for up light. Single cable mount.

Skal shade with bail and wire cage.

Domo style acrylic refractor with bail and rigid pipe stem mount.

Kasa shade with single cable mount.

Similar Products Estilo Series