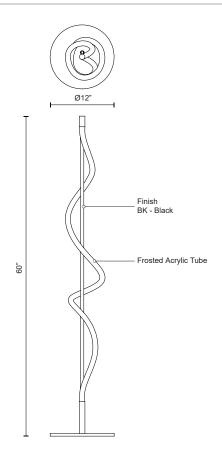

## **LAMPS**

SPECIFICATION DETAILS

\* For custom options, consult factory for details.

| Fixture Dimensions   | D12" x H60"                                                |
|----------------------|------------------------------------------------------------|
| Light Source         | LED                                                        |
| Wattage              | 20W                                                        |
| Total Lumens         | 2100lm                                                     |
| Delivered Lumens     | BK-1691lm                                                  |
| Voltage              | 120V                                                       |
| Color Temperature    | 3000K                                                      |
| CRI (Ra)             | >90                                                        |
| Optional Color Temps | 2700K - 5000K Available, Minimum Order Quantities<br>Apply |
| LED Rated Life       | 50,000 hours                                               |
| Dimming              | 100% - 10%, Touch dimmer                                   |
| Diffuser Details     | Frosted Acrylic                                            |
| Location             | Dry                                                        |
| Warranty             | 5 Years                                                    |

## **DESCRIPTION**

The Cursive fixture features an elegant acrylic form dancing around a center rod, supported by a minimal base. Available in a black metal finish, this dimensional floor piece offers soft ambient light diffused by a frosted lens.