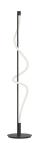

## **DESCRIPTION**

The Cursive fixture features an elegant acrylic form dancing around a center rod, supported by a minimal base. Available in a black metal finish, this dimensional floor piece offers soft ambient light diffused by a frosted lens.