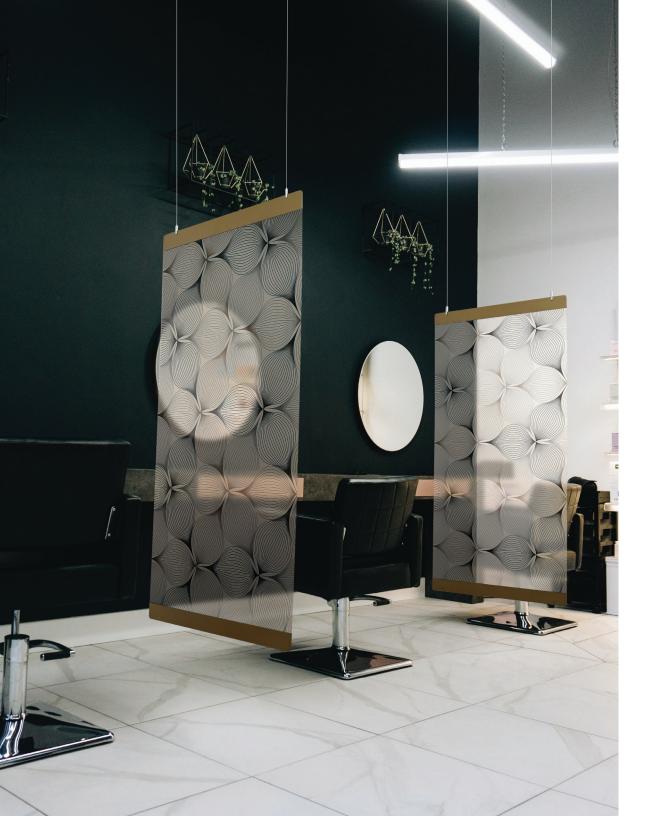

# **Dividers**

Lumetta's tastefully designed Suspended Lumenate® Dividers are an attractive way of making social distancing and space management safe, comfortable and beautiful–all at once.

# **Suspended Lumenate® Dividers**

Lumetta's new mood-enhancing suspended divider collections make social distancing and space management safe, comfortable and beautiful--all at once.

The surface of our flexible, protective panels is infused with antimicrobial germ- and virus-free technology and can easily be cleaned with any commercial cleaner.

#### **Adjustable Heights**

Stagger divider heights to accommodate for optimal clearance of variable heights as well as visual interest.

#### **Can be Ceiling Hung and Floor Mounted**

These innovative dividers can be hung from the ceiling and mounted to the floor (table, desk, etc.) for additional support if required.