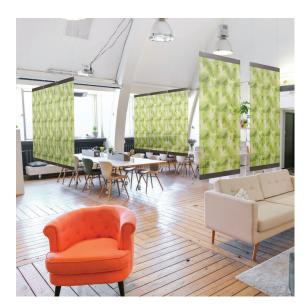

# **Dividers**

Lumetta's tastefully designed Suspended Lumenate® Dividers are an attractive way of making social distancing and space management safe, comfortable and beautiful–all at once.

# **Suspended Lumenate® Dividers**

Lumetta's new mood-enhancing suspended divider collections make social distancing and space management safe, comfortable and beautiful--all at once.

The surface of our flexible, protective panels is infused with antimicrobial germ- and virus-free technology and can easily be cleaned with any commercial cleaner.

#### **Now You Can:**

- Increase employee and customer well-being with these versatile, custom-designed dividers and help ensure the health and safety of the public.
- Enhance space functionality, and achieve ultimate comfort and positivity when you tailor our dividers to your environment.