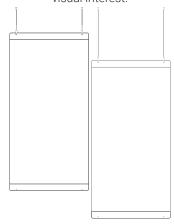

#### **Adjustable Heights**

Stagger divider heights to accommodate for optimal clearance of variable heights as well as visual interest.