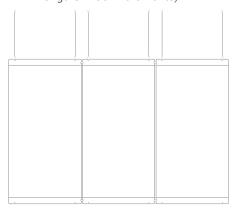

#### **Can be Joined for Longer Lengths**

Our standard 30" x 60" dividers can be joined from side-to-side to form a 5' x 5' panel (or arrays of longer lengths in 30" increments).