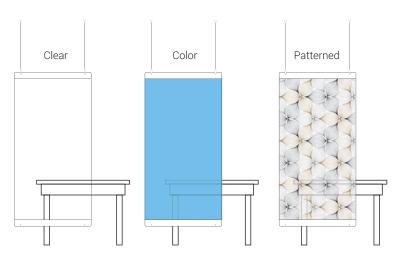

#### **Clear, Color or Patterned**

Chose from our selection of clear, color or patterned panels to enhance your arena.