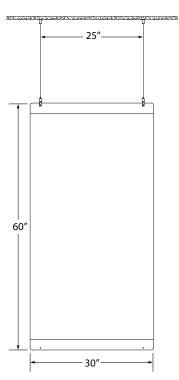

Suitable for damp locations.

**Dimensions:** 30" W x 60" H

#### **Can be Ceiling Hung and Floor Mounted**

These innovative dividers can be hung from the ceiling and mounted to the floor (table, desk, etc.) for additional support if required.