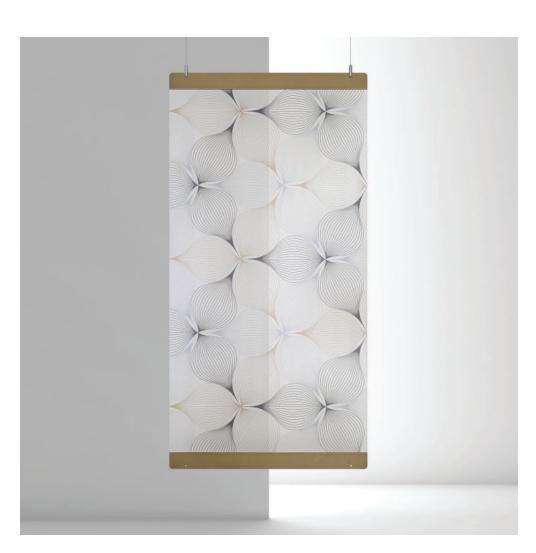

#### **Product Details:**

Suspended Lumenate® Divider panels are antimicrobial and can easily be cleaned with any commercial cleaner.

Includes powder coated steel frame, 2 adjustable steel suspension cables and user-friendly mounting hardware.

#### **Clear, Color or Patterned**

Chose from our selection of clear, color or patterned panels to enhance your arena.

#### **Available Lumenate® Panels:**

DS010 Divider Opal

DS011 Divider Mystic

DS012 Divider Turquoise DS013 Divider Kiwi

DS017 Divider Ruby

DS018 Divider Navy

DS019 Divider Onyx

DS020 Divider Ornament