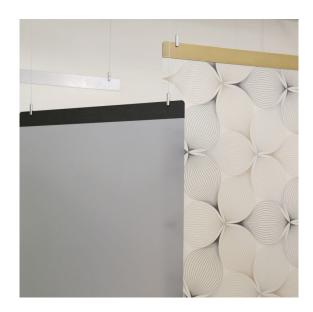

#### **Can be Ceiling Hung and Floor Mounted**

These innovative dividers can be hung from the ceiling and mounted to the floor (table, desk, etc.) for additional support if required.

#### **Adjustable Heights**

Stagger divider heights to accommodate for optimal clearance of variable heights as well as visual interest.