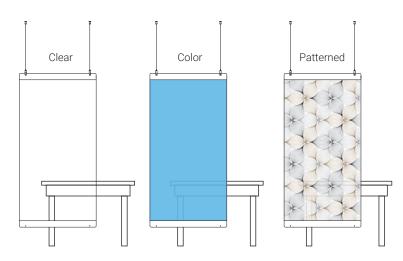

#### **Clear, Color or Patterned**

Chose from our selection of clear, color or patterned panels to enhance your arena.