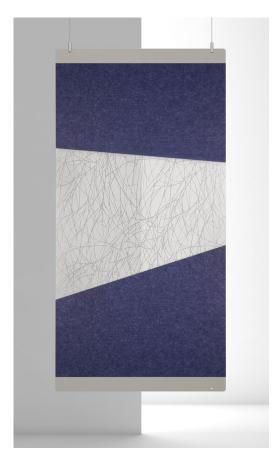

SP009545A Element

SP009545B Lattice

#### **Clear, Color or Patterned**

Chose from our selection of clear, color or patterned panels to enhance your arena.