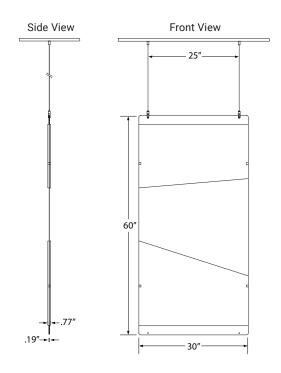

Each divider is more than 1/2" thick, but never bulky or heavy. Our 60% recycled 9mm PET designer board material construction in your choice of 20 vibrant colors makes these panels eco-friendly and responsibly sourced.

Includes powder coated steel frame, 2 adjustable steel suspension cables and user-friendly mounting hardware.

Suitable for damp locations.

Dimensions: 30" W x 60" H