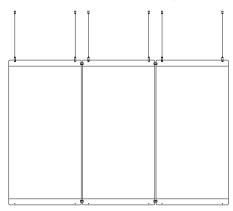

#### **Can be Joined for Longer Lengths**

Our standard 30" x 60" dividers can be joined from side-to-side to form a 5' x 5' panel (or arrays of longer lengths in 30" increments).