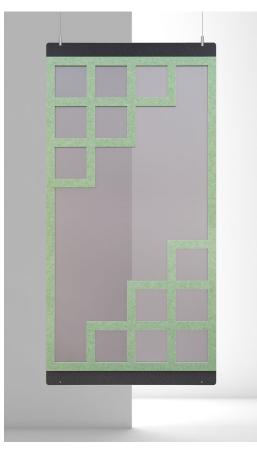

SP009545A Element

SP009545B Lattice

#### **Clear, Color or Patterned**

Chose from our selection of clear, color or patterned panels to enhance your arena.