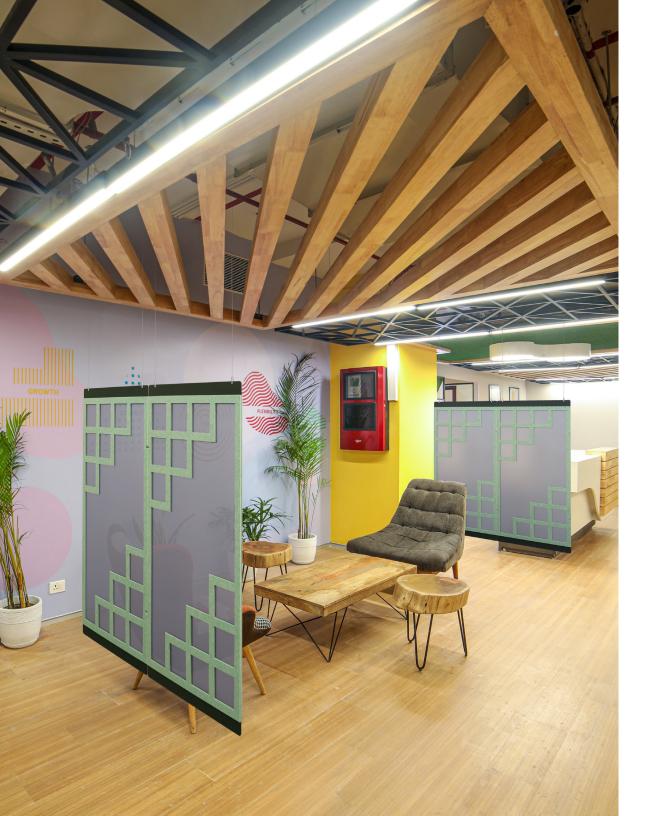

# **Custom Acoustic Dividers**

Lumetta's Lattice and Element Custom Acoustic Dividers transform the acoustics and aesthetics of any interior space. Our light-weight sound-absorbing acoustic panels help create separate quiet spaces that look extraordinary while improving the surrounding acoustics and insulating your world.

### **Custom Acoustic Dividers**

Our Custom Acoustic Dividers create temporary or permanent partitioning for private spaces—reducing ambient noise and distraction.

And with our exclusive washable, antimicrobial Lumenate® incorporated into the panels, customers and employees can maintain safe social distancing and stay focused, while enjoying the seamless fusion of sound management and decor.

#### **Can be Ceiling Hung and Floor Mounted**

These innovative dividers can be hung from the ceiling and mounted to the floor (table, desk, etc.) for additional support if required.