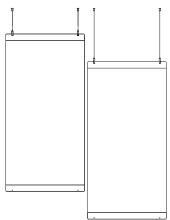

#### **Adjustable Heights**

Stagger divider heights to accommodate for optimal clearance of variable heights as well as visual interest.