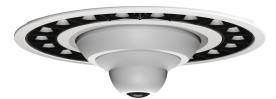

### **Accessories**

Cover

Multiple sensors

Speaker

Cover

Video camera\*\*

Palco Framer ø 37 mm