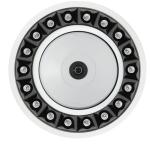

## **Accessories**

Cover

Cover

Multiple sensors

Palco Framer ø 19 mm

At launch, please take note that only the cover accessories will be available for the North American market.

As required certifications resume, we invite you to contact a member of our team for future availability inquiries, or to visit the www.iguzzini.com/us

### **Accessories**

Cover

Multiple sensors

Speaker

Cover

Video camera\*\*

Palco Framer ø 37 mm