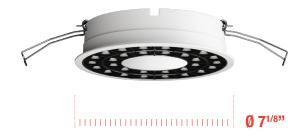

## Blade R

**18 cells** 39,5 W / 2 650 lm

Ø 7<sup>1/8</sup>"

**30 cells** 60,5 W / 3 770 lm

Trim / Trimless (Except Blade R 30 cells) 24° / 40° / 58° 2700/3000/3500K - CRI 90 4000K - CRI 80/90

Scale 1:1

Blade R further develops the concept of integration in architecture to promote human wellbeing by enabling security and entertainment services, comfort and sustainability, all in a smart way.