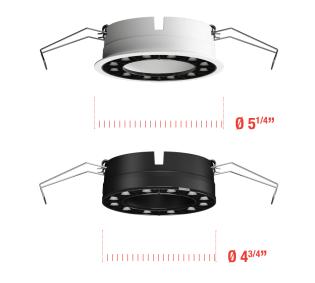

## Blade R

**18 cells** 39,5 W / 2 650 lm

Ø 7<sup>1/8</sup>"

**30 cells** 60,5 W / 3 770 lm

Trim / Trimless (Except Blade R 30 cells) 24° / 40° / 58° 2700/3000/3500K - CRI 90 4000K - CRI 80/90

Scale 1:1

Blade R further develops the concept of integration in architecture to promote human wellbeing by enabling security and entertainment services, comfort and sustainability, all in a smart way.

Blade R

18 cells 39,5 W / 2 650 lm

30 cells 60,5 W / 3 770 lm