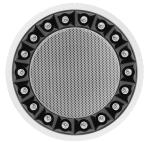

### Blade R

6 cells

16 W / 870 lm

**12 cells** 29 W / 1 675 lm

## Blade R

**18 cells** 39,5 W / 2 650 lm

Ø 7<sup>1/8</sup>"

**30 cells** 60,5 W / 3 770 lm

Trim / Trimless (Except Blade R 30 cells) 24° / 40° / 58° 2700/3000/3500K - CRI 90 4000K - CRI 80/90

Scale 1:1

Blade R further develops the concept of integration in architecture to promote human wellbeing by enabling security and entertainment services, comfort and sustainability, all in a smart way.

### Blade R

**6 cells** 16 W / 870 lm

**12 cells** 29 W / 1 675 lm

Blade R

18 cells 39,5 W / 2 650 lm

30 cells 60,5 W / 3 770 lm