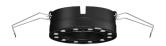

## **Overview**

### Blade R

**6 cells** 16 W / 870 lm

**12 cells** 29 W / 1 675 lm