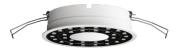

### Blade R

6 cells

16 W / 870 lm

**12 cells** 29 W / 1 675 lm

## Blade R

**18 cells** 39,5 W / 2 650 lm

Ø 7<sup>1/8</sup>"

**30 cells** 60,5 W / 3 770 lm

Trim / Trimless (Except Blade R 30 cells) 24° / 40° / 58° 2700/3000/3500K - CRI 90 4000K - CRI 80/90

Scale 1:1

Blade R further develops the concept of integration in architecture to promote human wellbeing by enabling security and entertainment services, comfort and sustainability, all in a smart way.