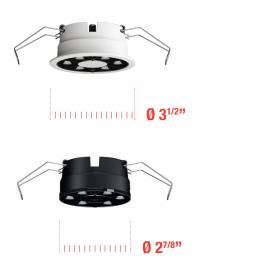

### Blade R

6 cells

16 W / 870 lm

**12 cells** 29 W / 1 675 lm

### Blade R

**6 cells** 16 W / 870 lm

**12 cells** 29 W / 1 675 lm