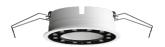

## **Overview**

### Blade R

6 cells

16 W / 870 lm

**12 cells** 29 W / 1 675 lm