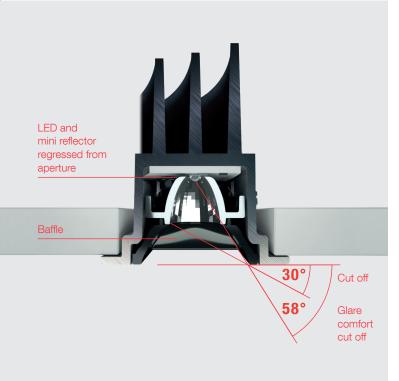

## Blade R

**18 cells** 39,5 W / 2 650 lm

Ø 7<sup>1/8</sup>"

**30 cells** 60,5 W / 3 770 lm

Trim / Trimless (Except Blade R 30 cells) 24° / 40° / 58° 2700/3000/3500K - CRI 90 4000K - CRI 80/90

Scale 1:1

Blade R further develops the concept of integration in architecture to promote human wellbeing by enabling security and entertainment services, comfort and sustainability, all in a smart way.