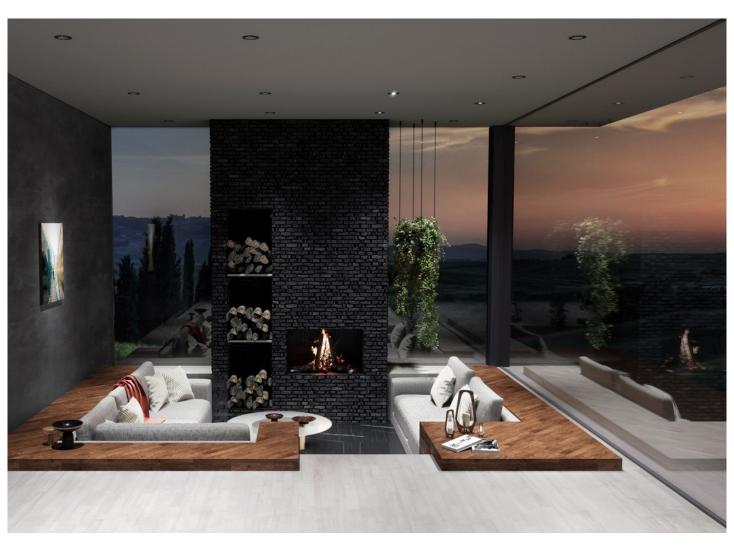

# Functional and formal integration in architecture.

From chaos to order: Blade R integrates, simplifies and restores purity and harmony in ceilings. Absolute, functional and formal integration.

32 devices without Blade R

11 Blade R

Blade R is a masterpiece of precision that integrates perfectly into architecture as never before: a jewel of precision that turns light into an element of formal and functional fusion with architecture. Architects designing spaces have the task of combining elements and functions through harmonious integration, thereby ensuring overall value and liveability of the architectural environment for users. While furnishings can be designed within the same space and, consequently, be fully integrated into the context, other functional and

technological elements are often already available on the market with specific designs that do not always allow formal harmony between themselves and within the architectural setting. Blade R seeks to respond to this dual need for functional and formal integration. More advantages and more functions in a single product. The first advantage is that people live in a "cleaner" space while also enjoying many other services, in addition to lighting. All in One.