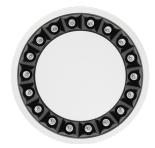

### Blade R

6 cells

16 W / 870 lm

**12 cells** 29 W / 1 675 lm

## Blade R

**18 cells** 39,5 W / 2 650 lm

Ø 7<sup>1/8</sup>"

**30 cells** 60,5 W / 3 770 lm

Trim / Trimless (Except Blade R 30 cells) 24° / 40° / 58° 2700/3000/3500K - CRI 90 4000K - CRI 80/90

Scale 1:1

Blade R further develops the concept of integration in architecture to promote human wellbeing by enabling security and entertainment services, comfort and sustainability, all in a smart way.

### Blade R

**6 cells** 16 W / 870 lm

**12 cells** 29 W / 1 675 lm

Blade R

18 cells 39,5 W / 2 650 lm

30 cells 60,5 W / 3 770 lm