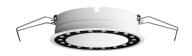

### Blade R

6 cells

16 W / 870 lm

**12 cells** 29 W / 1 675 lm

## Blade R

**18 cells** 39,5 W / 2 650 lm

Ø 7<sup>1/8</sup>"

**30 cells** 60,5 W / 3 770 lm

Trim / Trimless (Except Blade R 30 cells) 24° / 40° / 58° 2700/3000/3500K - CRI 90 4000K - CRI 80/90

Scale 1:1

Blade R further develops the concept of integration in architecture to promote human wellbeing by enabling security and entertainment services, comfort and sustainability, all in a smart way.