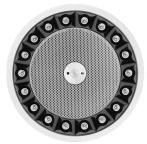

### Blade R

6 cells

16 W / 870 lm

**12 cells** 29 W / 1 675 lm

## Blade R

**18 cells** 39,5 W / 2 650 lm

Ø 7<sup>1/8</sup>"

**30 cells** 60,5 W / 3 770 lm

Trim / Trimless (Except Blade R 30 cells) 24° / 40° / 58° 2700/3000/3500K - CRI 90 4000K - CRI 80/90

Scale 1:1

Blade R further develops the concept of integration in architecture to promote human wellbeing by enabling security and entertainment services, comfort and sustainability, all in a smart way.

### Blade R

**6 cells** 16 W / 870 lm

**12 cells** 29 W / 1 675 lm

Blade R

18 cells 39,5 W / 2 650 lm

30 cells 60,5 W / 3 770 lm