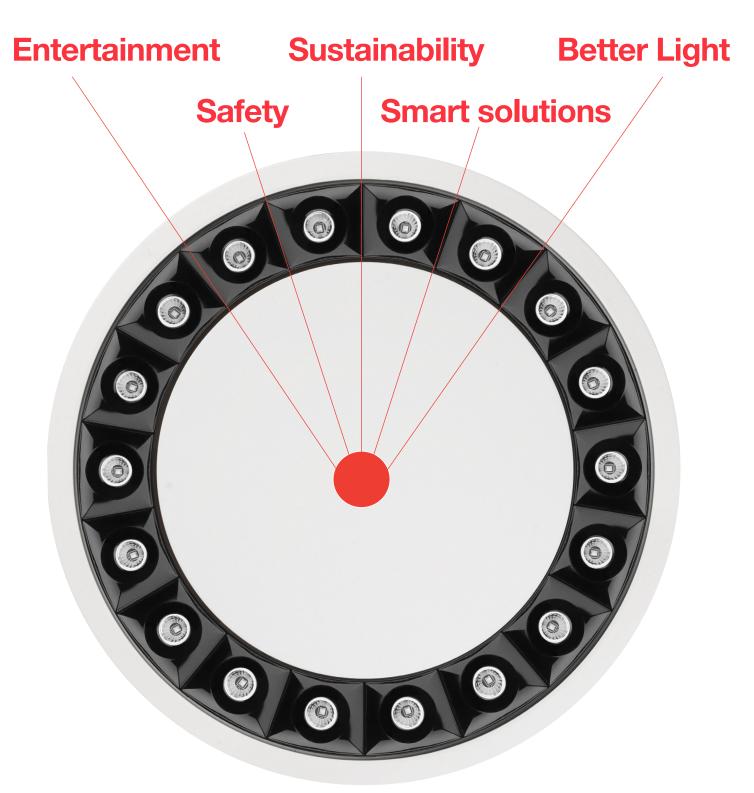

## Light beyond light.

Blade R satisfies numerous space requirements, complying with safety standards and meeting changing trends in user behaviour.

## **Extreme reliabilty.**

The performance of the Blade R luminaires has been tested and certified in compliance with existing regulations to guarantee their functionality, even when other devices are attached.

## Blade R

**18 cells** 39,5 W / 2 650 lm

Ø 7<sup>1/8</sup>"

**30 cells** 60,5 W / 3 770 lm

Trim / Trimless (Except Blade R 30 cells) 24° / 40° / 58° 2700/3000/3500K - CRI 90 4000K - CRI 80/90

Scale 1:1

Blade R further develops the concept of integration in architecture to promote human wellbeing by enabling security and entertainment services, comfort and sustainability, all in a smart way.