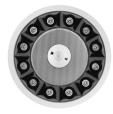

### Blade R

6 cells

16 W / 870 lm

**12 cells** 29 W / 1 675 lm

## Blade R

**18 cells** 39,5 W / 2 650 lm

Ø 7<sup>1/8</sup>"

**30 cells** 60,5 W / 3 770 lm

Trim / Trimless (Except Blade R 30 cells) 24° / 40° / 58° 2700/3000/3500K - CRI 90 4000K - CRI 80/90

Scale 1:1

Blade R further develops the concept of integration in architecture to promote human wellbeing by enabling security and entertainment services, comfort and sustainability, all in a smart way.