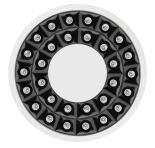

### Blade R

6 cells

16 W / 870 lm

**12 cells** 29 W / 1 675 lm

## Blade R

**18 cells** 39,5 W / 2 650 lm

Ø 7<sup>1/8</sup>"

**30 cells** 60,5 W / 3 770 lm

Trim / Trimless (Except Blade R 30 cells) 24° / 40° / 58° 2700/3000/3500K - CRI 90 4000K - CRI 80/90

Scale 1:1

Blade R further develops the concept of integration in architecture to promote human wellbeing by enabling security and entertainment services, comfort and sustainability, all in a smart way.

### Blade R

**6 cells** 16 W / 870 lm

**12 cells** 29 W / 1 675 lm

Blade R

18 cells 39,5 W / 2 650 lm

30 cells 60,5 W / 3 770 lm